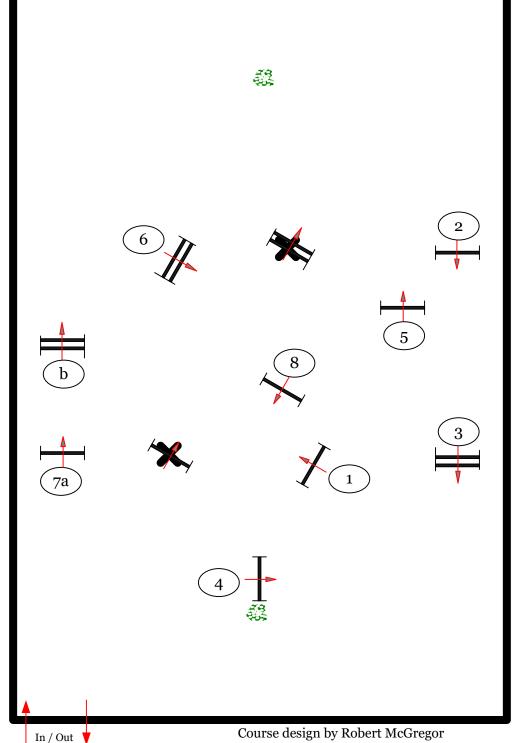

#### Rost Arena

### **Second Course**

fences 1-8

Adult Amateur Hunter Childrens Hunter

No 2 stride: Short Stirrup Hunter Rusty Stirrup Hunter