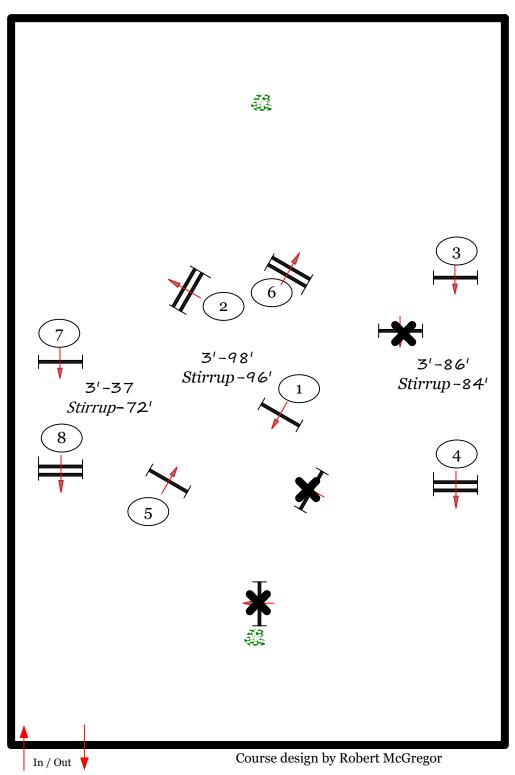

#### Rost Arena

### **Classic Course**

fences 1-10

M&S/NAL Hunter Classic
\*Adult
\*Childrens



#### Rost Arena

#### **First Course**

fences 1-8

Adult Amateur Hunter Childrens Hunter

No 2 stride: Short Stirrup Hunter Rusty Stirrup Hunter



#### Rost Arena

#### **First Course**

fences 1-4

Crossrail Hunter



#### Rost Arena

#### **Medal Course**

fences 1-9ab

M&S Adult Medal

M&S Childrens Medal



\*trot fence 4



#### Rost Arena

### **Medal Course**

fences 1-8

NHS/THIS Adult Medal



#### Rost Arena

### **Second Course**

fences 1-8

Adult Amateur Hunter Childrens Hunter

No 2 stride: Short Stirrup Hunter Rusty Stirrup Hunter



#### Rost Arena

### **Second Course**

銀 72' 觀

Course design by Robert McGregor

In / Out

fences 1-4

Crossrail Warmup Crossrail Hunter

#### Rost Arena

### **Warmup Course**

fences 1-8

Warmup