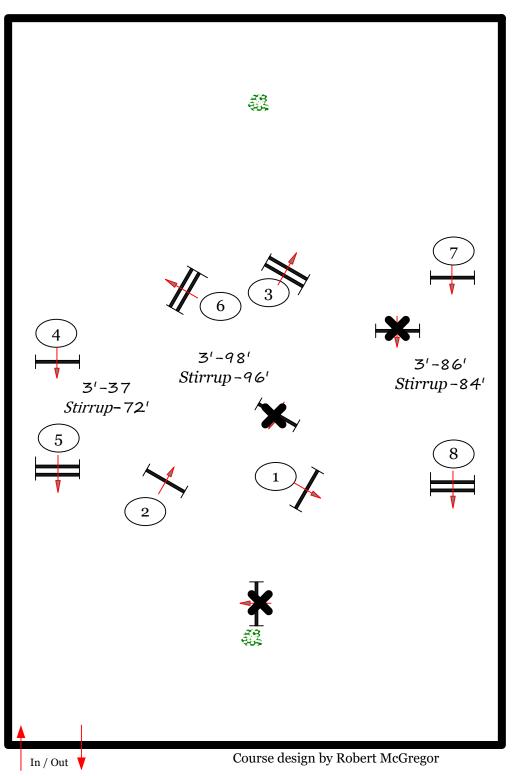

#### Rost Arena

#### **Medal Course**

fences 1-9ab

M&S Adult Medal

M&S Childrens Medal

\*trot fence 4