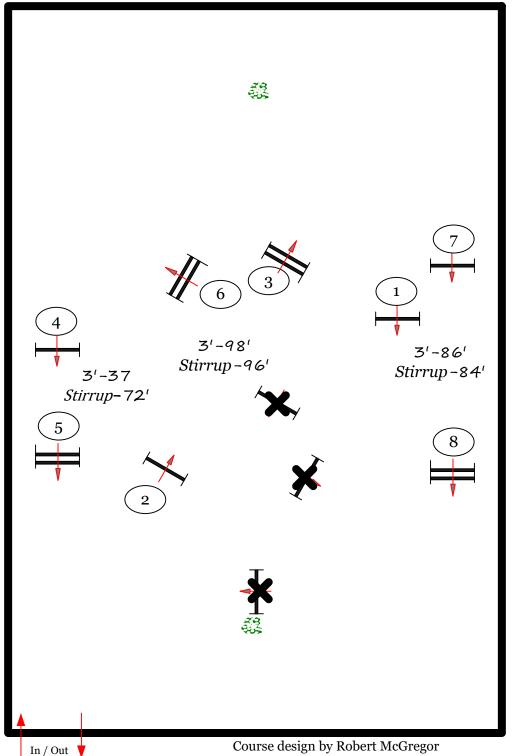

/NAL Hunter Classic
\*Adult
\*Childrens



#### Rost Arena

#### **First Course**

fences 1-8

Adult Amateur Hunter Childrens Hunter

No 2 stride: Short Stirrup Hunter Rusty Stirrup Hunter



#### Rost Arena

#### **First Course**

fences 1-4

Crossrail Hunter



#### Rost Arena

#### **Medal Course**

fences 1-9ab

M&S Adult Medal

M&S Childrens Medal



\*trot fence 4



#### Rost Arena

### **Medal Course**

fences 1-8

NHS/THIS Adult Medal



#### Rost Arena

### **Second Course**

fences 1-8

Adult Amateur Hunter Childrens Hunter

No 2 stride: Short Stirrup Hunter Rusty Stirrup Hunter



#### Rost Arena

### **Second Course**

銀 72' 觀

Course design by Robert McGregor

In / Out

fences 1-4

Crossrail Warmup Crossrail Hunter

#### Rost Arena

### **Warmup Course**

fences 1-8

Warmup