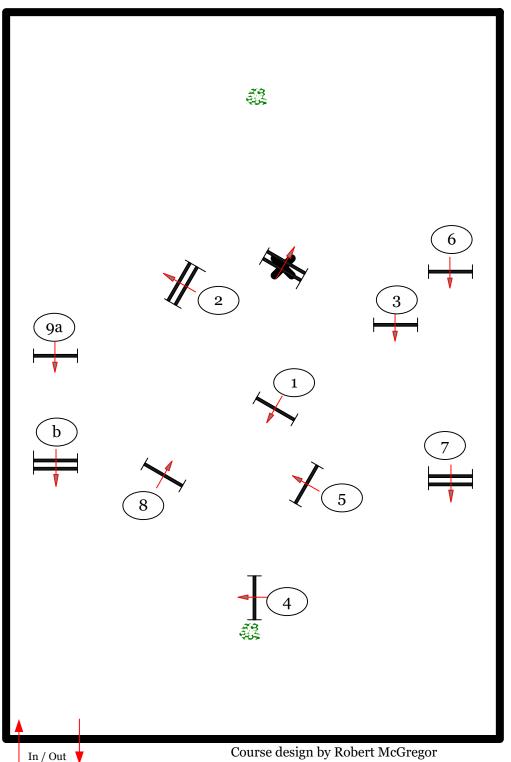

#### Rost Arena

### **Classic Course**

fences 1-10

M&S/NAL Hunter Classic
\*Adult
\*Childrens