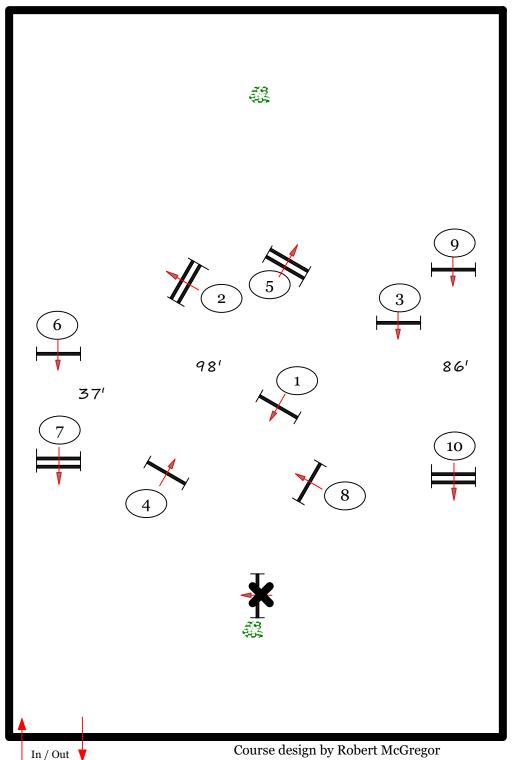

#### Rost Arena

### **Classic Course**

fences 1-10

M&S/NAL Hunter Classic
\*Adult
\*Childrens



#### Rost Arena

#### **First Course**

fences 1-8

Adult Amateur Hunter Childrens Hunter

No 2 stride: Short Stirrup Hunter Rusty Stirrup Hunter



#### Rost Arena

#### **First Course**

fences 1-4

Crossrail Hunter



#### Rost Arena

#### **Medal Course**

fences 1-9ab

M&S Adult Medal

M&S Childrens Medal



\*trot fence 4



#### Rost Arena

### **Medal Course**

fences 1-8

NHS/THIS Adult Medal



#### Rost Arena

### **Second Course**

fences 1-8

Adult Amateur Hunter Childrens Hunter

No 2 stride: Short Stirrup Hunter Rusty Stirrup Hunter



#### Rost Arena

### **Second Course**

銀 72' 觀

Course design by Robert McGregor

In / Out

fences 1-4

Crossrail Warmup Crossrail Hunter

#### Rost Arena

### **Warmup Course**

fences 1-8

Warmup