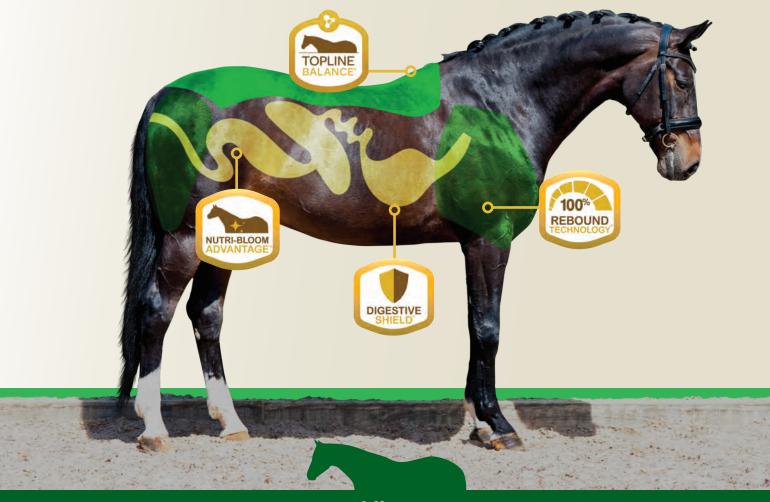

ay ask the starter to ask the jury for permission to enter this class. The mulligan class cannot precede a regular class round. The class will be held separately, and will not replace the original score. It is at the discretion of the jury to allow, or disallow the round for any reason. It is at the discretion of the starter to schedule this round as they can accommodate into their order. It is at the discretion of management to limit, add or cancel this class at anytime. All USEF rules will apply from the original round.

**ENTRY FEE: \$55** 

CLASS 1001-1010 Mulligan Hunter

#### RING SIZES FOR EQUESTRIAN VILLAGE

Schooling Areas for GDC International & Hunter Arenas are 140' x 170' with All Weather Sand Fiber Mix



## See the difference in your horse and save \$25.

ONLY FROM NUTRENA



see the **difference** trial

Save \$25 on premium feeds like SafeChoice, ProForce, or Empower, when you sign up for our **See the Difference Trial**. Experience real results in your horse's health with our exclusive blends of Digestive Shield, Rebound Technology, Topline Balance, or Nutri-Bloom Advantage, only from Nutrena.

#### How does the See the Difference Trial work? It's easy.





Use your coupon on SafeChoice, ProForce, or Empower horse feed at your local retailer.



Respond to our feedback email for a chance to win a \$500 gift card.





Sign up and save \$25!



#### **HUNTER SEAT EQUITATION**

Held in accordance with 2024 Zone 4 Specs. All classes to be judged on seat, hands, guidance, and control of mount.

11 & UNDER EQUITATION All Shows

To be shown at a walk, trot, and