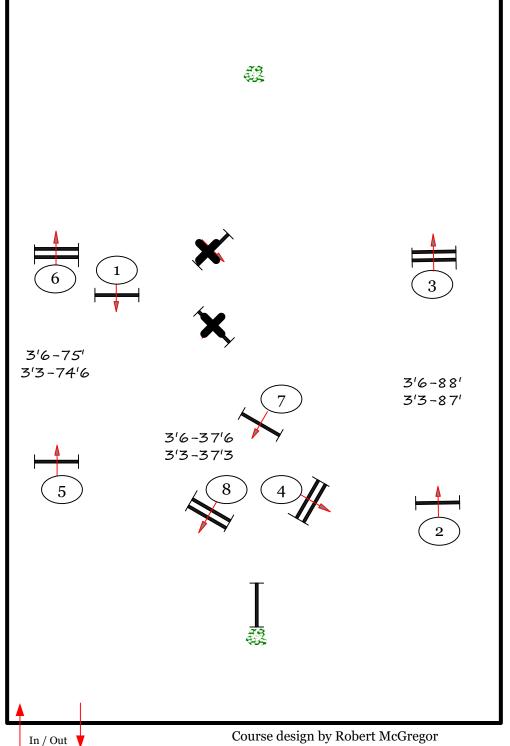

#### Rost Arena

## **Medal Course**

fences 1-8

USHJA 3'3 Hunter Seat Medal

# 33 3'3-74'6 3'6-37'6 3'3-37'3 Course design by Robert McGregor In / Out