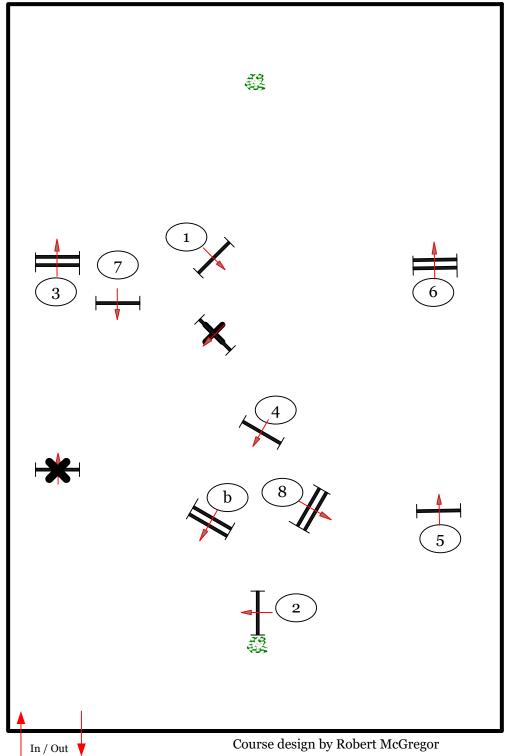

## Rost Arena

#### **Classic Course**

fences 1-10

Junior/Amateur Owner Hunter Classic