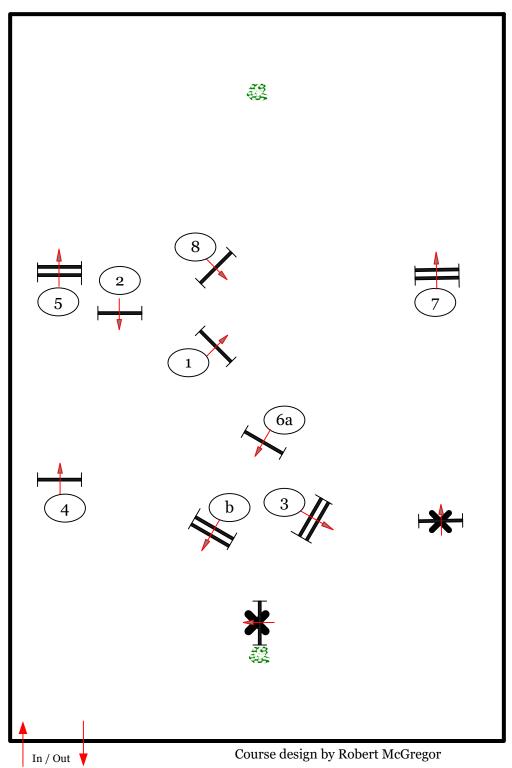

#### Rost Arena

## Second Course handy

fences 1-9

Junior Hunter 3'6

Junior Hunter 3'3

Amateur Owner 3'3