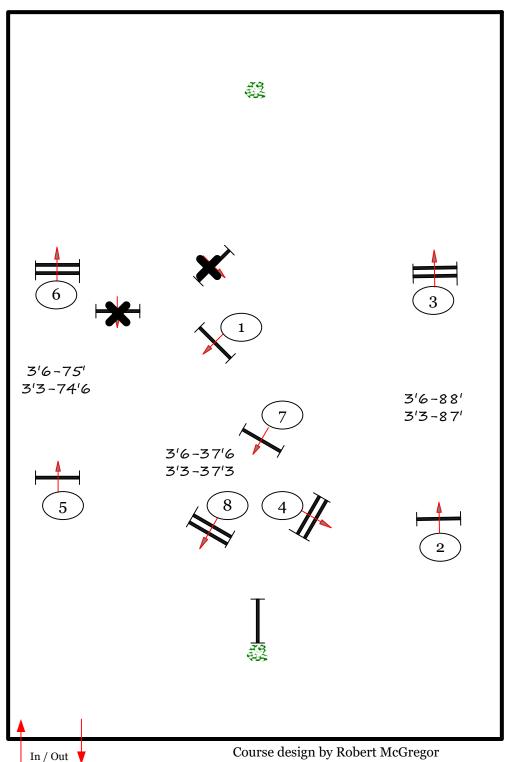

## Rost Arena

#### **First Course**

fences 1-8

Junior Hunter 3'6

Junior Hunter 3'3

Amateur Owner 3'3