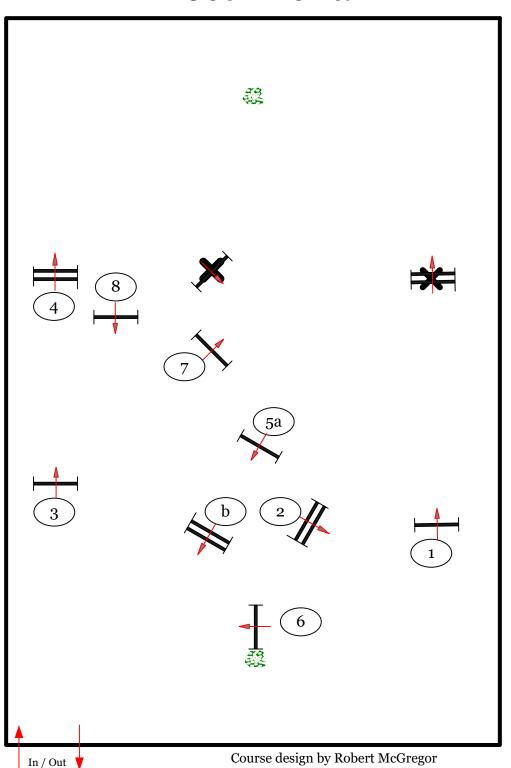

## Rost Arena

#### **Classic Course**

fences 1-10

Junior/Amateur Owner Hunter Classic



## Rost Arena

#### **First Course**



fences 1-8

Junior Hunter 3'6

Junior Hunter 3'3

Amateur Owner 3'3

#### Rost Arena

## **Medal Course**



fences 1-8

USHJA 3'3 Hunter Seat Medal

#### Rost Arena

# 33 3'3-74'6 3'6-37'6 3'3-37'3 Course design by Robert McGregor In / Out

## Second Course handy

fences 1-9

Junior Hunter 3'6

Junior Hunter 3'3

Amateur Owner 3'3

## Rost Arena

#### **Medal Course**

fences 1-8

USEF/NCEA Medal

Dover Saddlery/USEF Medal



## Rost Arena

#### **Medal Course**

fences 1-8

Hamel Foundation/NHS Medal

**ASPCA Maclay** 



## Rost Arena

## **Warmup Course**

fences 1-8

Addback Hunter