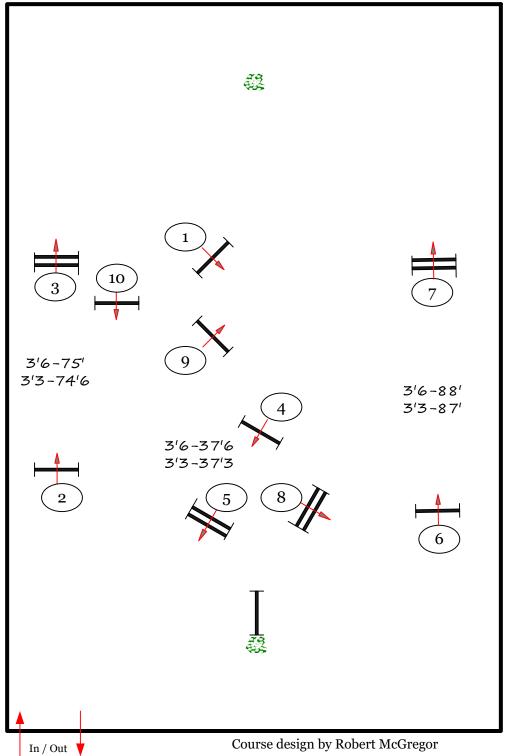

## Rost Arena

#### **Classic Course**

fences 1-10

Junior/Amateur Owner Hunter Classic