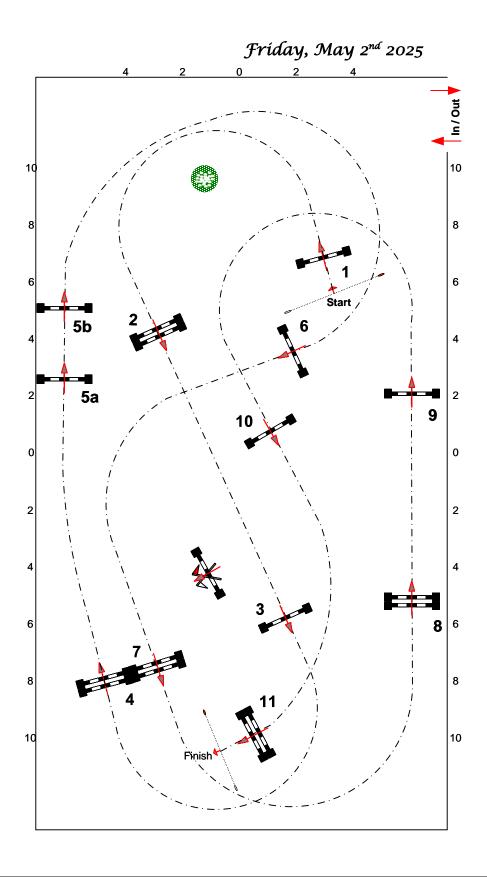

## ESP SPRING 4

### 717 1.10m Jumper

### **Class Specifications**

Table: II .1 Format:

Height: 1.10m Speed: 350 m/min

Length: 465 m Time Allowed: 80 sec Time Limit: 160 sec 1st Round: 1-11 Efforts: 12

**Closed Efforts:** 

Options:

2<sup>nd</sup> Phase:

Length: m

Time Allowed: sec Time Limit: sec

Course Designer: Andy Christiansen