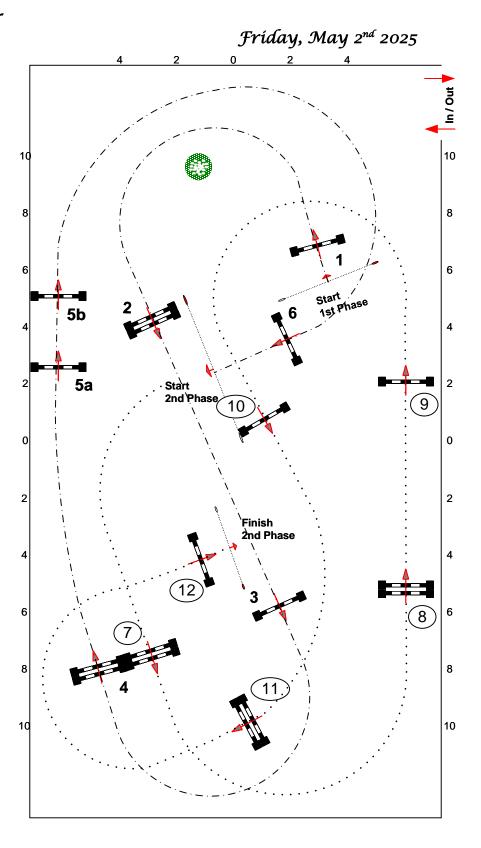

# ESP SPRING 4

781 - Training Jumper (1.0m) 748 - Take2 Thoroughbred Jumper

737 - 1.0m Junior Jumper

765 - 1.0m Amateur Jumper

751 Training Jumper (.95m)

#### **Class Specifications**

Table: II 2d Format:

Height: 1.0m & .95m Speed: 350 m/min

Length: 260 m Time Allowed: 45 sec Time Limit: 90 sec 1st Round: 1-6 **Efforts:** 

**Closed Efforts:** 

**Options:** 

2<sup>nd</sup> Phase: 7-12

Length: 260 m

Time Allowed: 45 sec Time Limit: 90 sec

Andy Christiansen