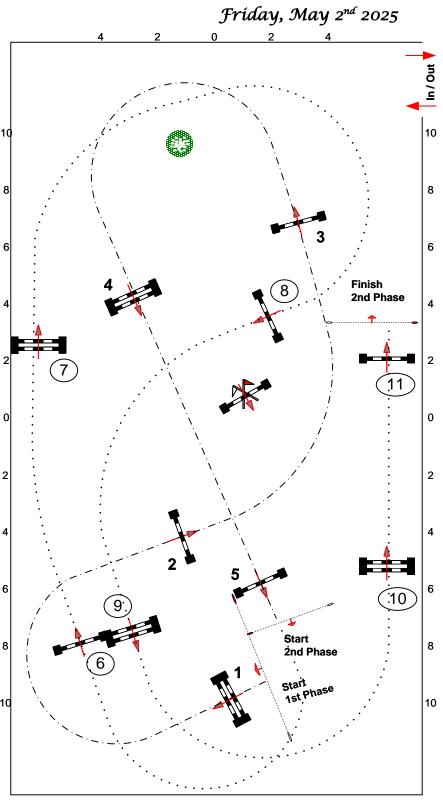

## ESP SPRING 4

791 - Hopeful Jumper (.85m) 783 - Puddle Jumper Open (.70-.80m) 795 - Puddle Jumper Junior/Amateur (.70-.80m)

#### **Class Specifications**

Table: II 2d Format:

Height: .85 & .80m Speed: 350 m/min

Length: 200 Time Allowed: 35 sec Time Limit: **70** sec 1st Round: 1-5 **Efforts: Closed Efforts:** 

**Options:** 

2<sup>nd</sup> Phase: 6-11

Length: 275 m

Time Allowed: 48 sec Time Limit: 96 sec

Andy Christiansen