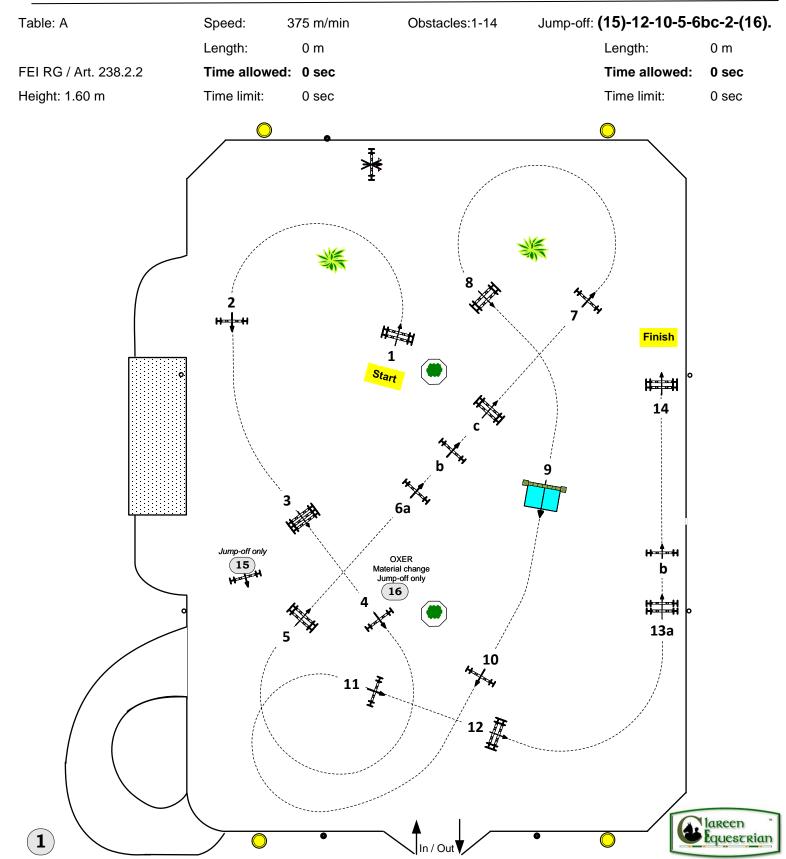

514

## Class No.: 514 FEI CSI5\* BAINBRIDGE COMPANIES Grand Prix Competition with one jump-off Saturday 8 March 2025

© CLAREEN EQUESTRIAN - This course plan and / or technical measurements may not be copied, published, distributed or digitally transferred without specific written permission of the responsible course designer.