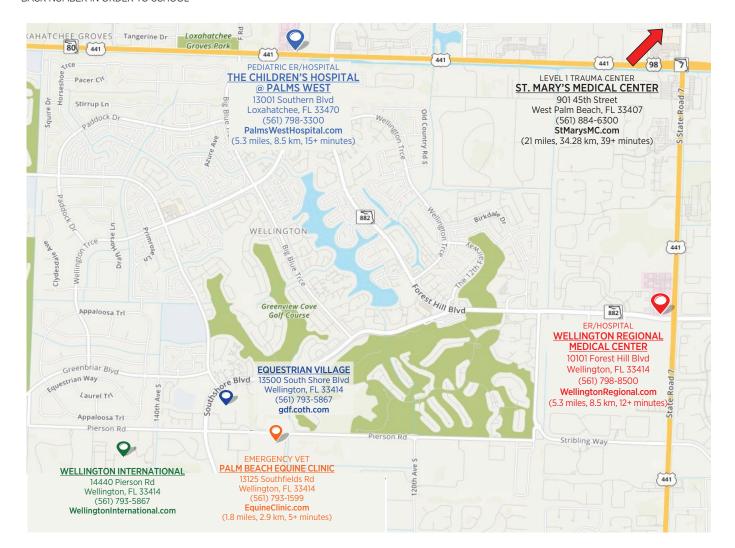

SHOW OFFICE:
EQUESTRIAN SPORT PRODUCTIONS, LLC
13500 SOUTH SHORE BLVD.
WELLINGTON, FL 33414
561-793-5867
FAX: 561-828-3358

ALL ENTRIES MUST BE COMPLETED ONLINE: www.wellingtoninternational.com

Check schedules, results, standings and future shows on the web: **WellingtonInternational.com** 

# OFFICIAL HORSE HEALTH CARE SUPPLIER OF THE WELLINGTON INTERNATIONAL ANNUAL SERIES

Equine Tack & Nutritionals at Wellington International 14440 Pierson Road - Wellington, FL - 33414