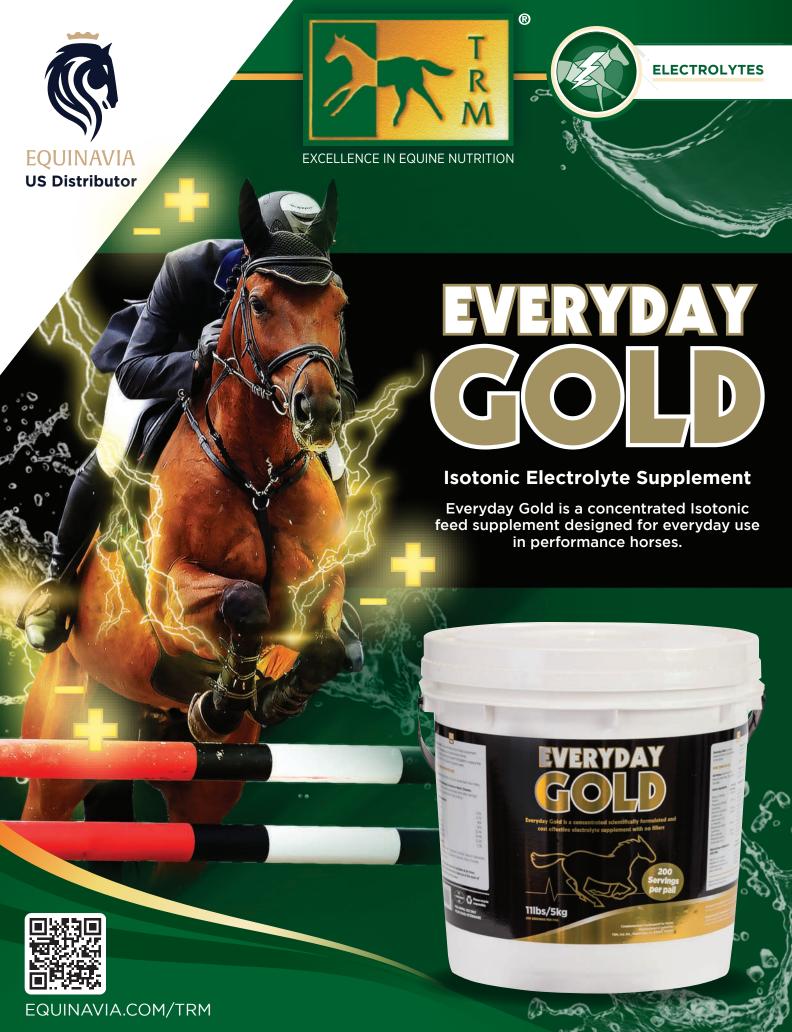

|                                           |
| ENTRY FEE:                          | \$268 for Section / \$47 Under Saddle / \$62 Over Fences                              | NATIONAL SHOWS                            |
| CLASS 221                           | USHJA Hunter 3' Under Saddle                                                          | \$40, \$25, \$15, \$10, \$5, \$5, R, R    |
| 222, 223, 224, 225                  | USHJA Hunter 3' Over Fences                                                           | \$40, \$25, \$15, \$10, \$5, \$5, R, R    |
| ,,,                                 | Constitution of Over 1 enless                                                         | \$ 10, \$20, \$10, \$10, \$0, \$0, IN, IN |



#### **USHJA HUNTER, CONTINUED**

#### **First Year Sections:**

Open to both Horses and Ponies in their FIRST year of showing of that height only. Year will be determined by the 2024 Competition year. May not compete in both the First Year and Regular sections of the same height at the same show.

| 4EVER YOUNG USHJA HU<br>ENTRY FEE:   | INTER 2'<br>\$230 for Section / \$52 Per Class                   | RITA & IRISH FLYNN MEMORIAL      |  |
|--------------------------------------|------------------------------------------------------------------|----------------------------------|--|
| CLASS 176                            | USHJA Hunter 2' Under Saddle                                     | \$20, \$10, \$5, \$5, R, R, R, R |  |
| 177, 178, 179, 180                   | USHJA Hunter 2'