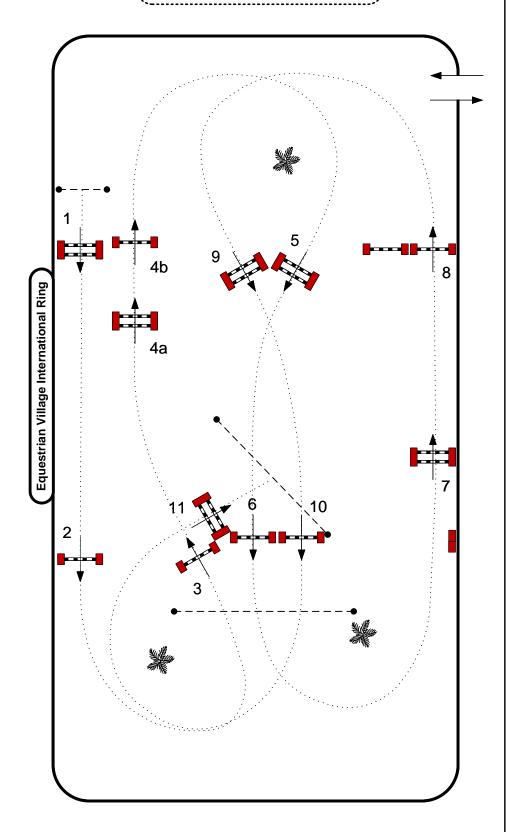

## (Thursday, September 19, 2024)

Table:II.2.dFirst Round:1 to 6Length:240 MetersTime Allowed:45 secJump-off:7-11Length:225 MetersTime Allowed:42 Sec

**ESP Course Maps** 

Course Designer: Hector J Loyola (PUR) FEI Level 3 hectorloyola@gmail.com