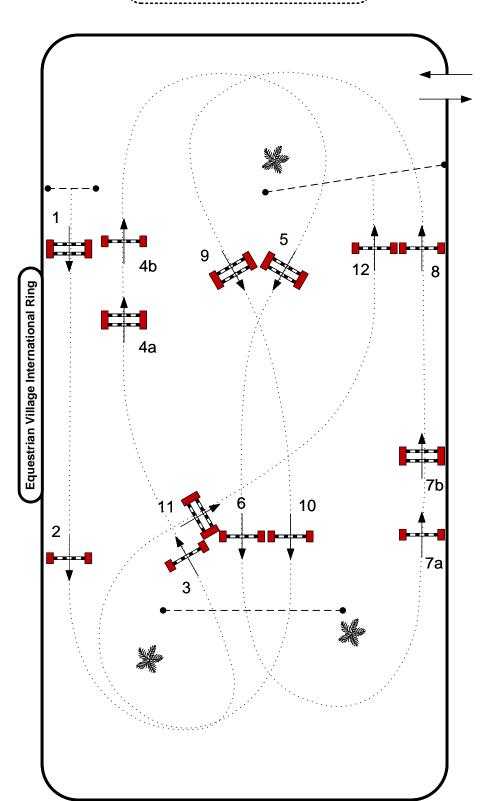

## (Thursday, September 19, 2024)

| Table:        | II.2.d               |
|---------------|----------------------|
| First Round:  | <b>1</b> to <b>6</b> |
| Length:       | 240 Meters           |
| Time Allowed: | 42 sec               |
|               |                      |
| Jump-off:     | 7-12                 |
| Length:       | 255 Meters           |
| Time Allowed: | 44 Sec               |