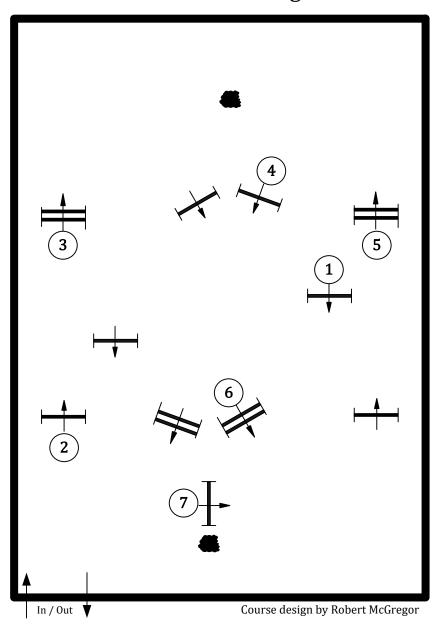

GDF- Hunter Ring 2



#### First Course

fences 1-8

All Hunter Divisions

GDF- Hunter Ring 2



#### First Course

fences 1-7

Equitation 12-14

Equitation 11 & Under

GDF- Hunter Ring 2

# 72' 84' In / Out Course design by Robert McGregor

#### **Second Course**

fences 1-8

All Hunter Divisions

GDF- Hunter Ring 2



#### **Second Course**

fences 1-7

Equitation 12-14

Equitation 11 & Under

#### GDF- Hunter Ring 2



#### **Medal Course**

fences 1-8

M&S/USEF Pony Medal

\*trot fence 5

\*halt **after** fence 7 **AT HALT LINE** 

GDF- Hunter Ring 2

# 72' 84' In / Out Course design by Robert McGregor

### Warmup Course

fences 1-8

Warmup

GDF- Hunter Ring 2

## L-67' L-67' M-63' M-63' S-60' In / Out Course design by Robert McGregor

#### **WIHS Course**

fences 1-8

WIHS Pony Equitation