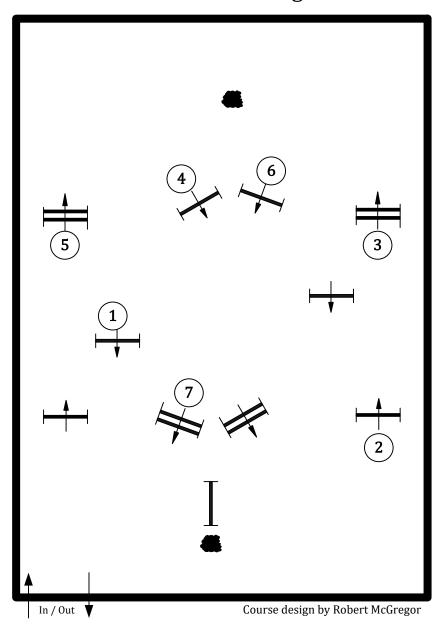

#### **Second Course**

fences 1-8

All Hunter Divisions

GDF- Hunter Ring 2

#### **Second Course**

fences 1-7

Equitation 12-14

Equitation 11 & Under