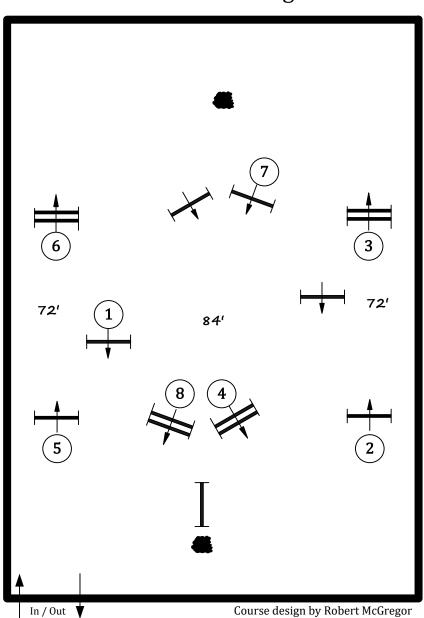

#### First Course

fences 1-8

All Hunter Divisions

GDF- Hunter Ring 2

#### First Course

fences 1-7

Equitation 12-14

Equitation 11 & Under

GDF- Hunter Ring 2

# 72' 84' In / Out Course design by Robert McGregor