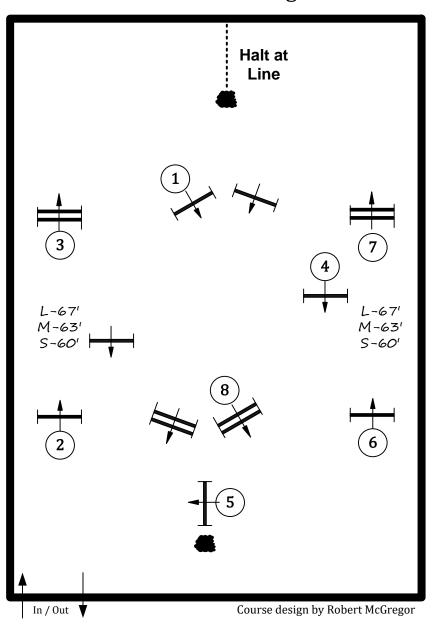

#### **Medal Course**

fences 1-8

M&S/USEF Pony Medal

\*trot fence 5

\*halt **after** fence 7 **AT HALT LINE** 

GDF- Hunter Ring 2

## L-67' L-67' M-63' M-63' S-60' In / Out Course design by Robert McGregor