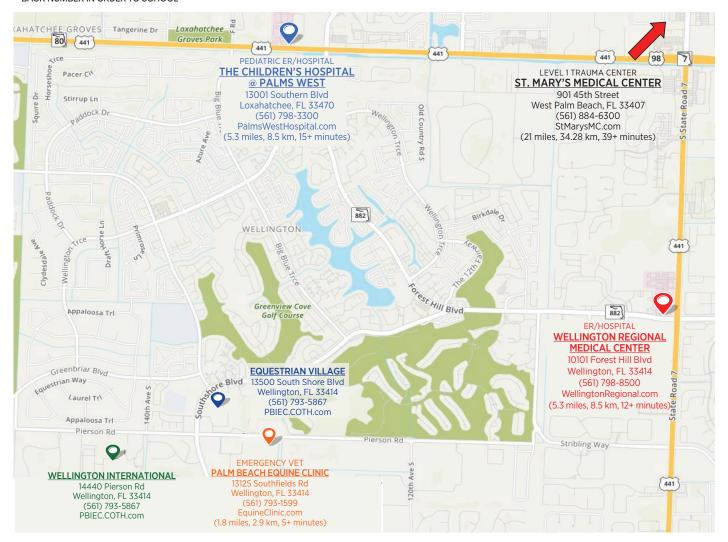

of shows.

\*If there is a tie, the Classics will break the Tie

\*If still tied then participation at Spring V will break the Tie

USEF COMPETIONS NUMBERS & RATINGS #1762- PREMIER & JUMPER 4\*, #233850- PREMIER & JUMPER 6\*, #5028- PREMIER & JUMPER 6\* #7179 NATIONAL & JUMPER 4\*, #4397 NATIONAL & JUMPER 4\*

# MINOR ATHLETE ABUSE PREVENTION

# LEARN ABOUT MAAP POLICIES



SafeSport Training



**One-On-One Interactions** 



Local Travel



Social Media and Electronic Communications



Read about these and more at usef.org/MAAPP

# **REPORT MAAP POLICY VIOLATIONS**



usef.org/safe-sport/reporting 859-225-6915





Equestrian Sport Productions, LLC 14440 Pierson Road Wellington, Florida 33414 (561) 793-5867







ALL HORSES MUST HAVE A 2023 SPRING SERIES BACK NUMBER IN ORDER TO SCHOOL