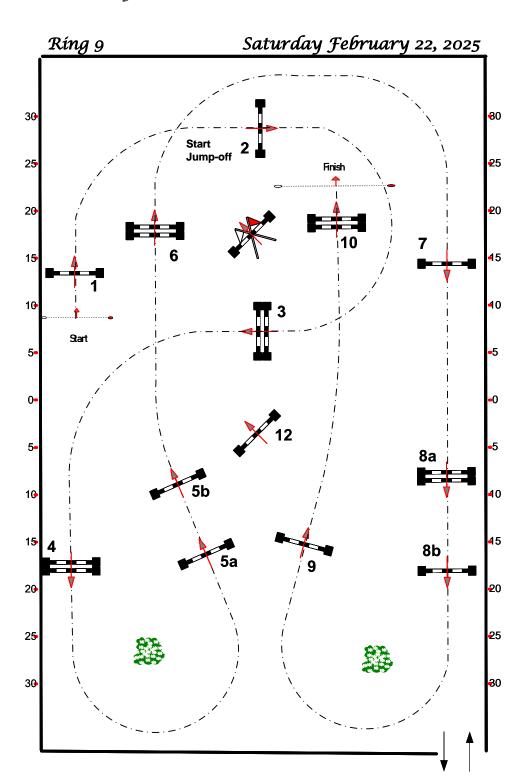

## LUGANO DIAMONDS WEF & CSI5\* & CSI2\*

1085 1.15m Children's Modified Jumper 1080 1.10m Junior Jumper 1768 1.00m Amateur 36+ Jumper

Table: II 2b National RG: FEI RG / Art. Height: m

Speed: 350 m/min
Length: 360 m
Time allowed: 62 sec
Time limit: 124 sec
Obstacles: 1-10
Efforts: 12

Penalty sec

**Closed combination:** 

Jump Off:

2-3-4-12-8ab-9-10 Length: 260 m Time allowed: 45 sec Time limit: 90 sec