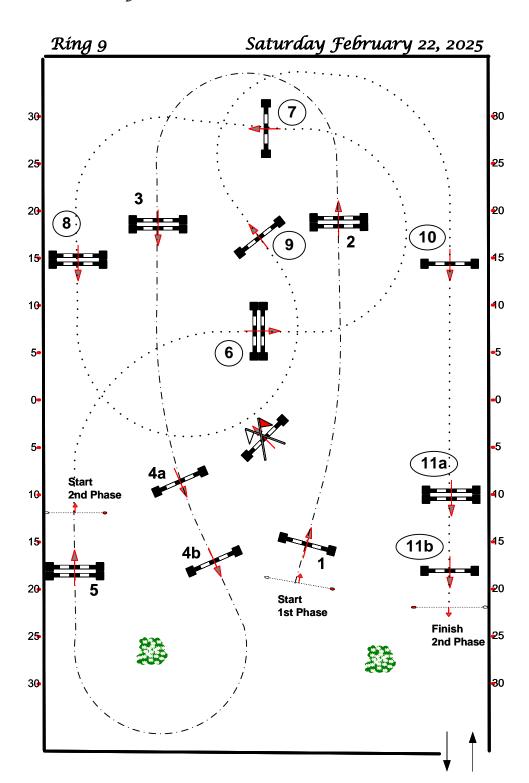

## LUGANO DIAMONDS WEF & CSI5\* & CSI2\*

1086 1.15m Children's Modified Jumper 1081 1.10m Junior Jumper 1769 1.00m Amateur 36+ Jumper

Table: II 2d **National RG:** FEI RG / Art. Height: m

Speed: 350 m/min Length: 190 m Time allowed: 33 sec Time limit: 66 sec **Obstacles:** 1-5 Efforts: Penalty sec

**Closed combination:** 

2<sup>nd</sup> Phase: 6-11 Length: 250 m Time allowed: 43 sec Time limit: 86 sec