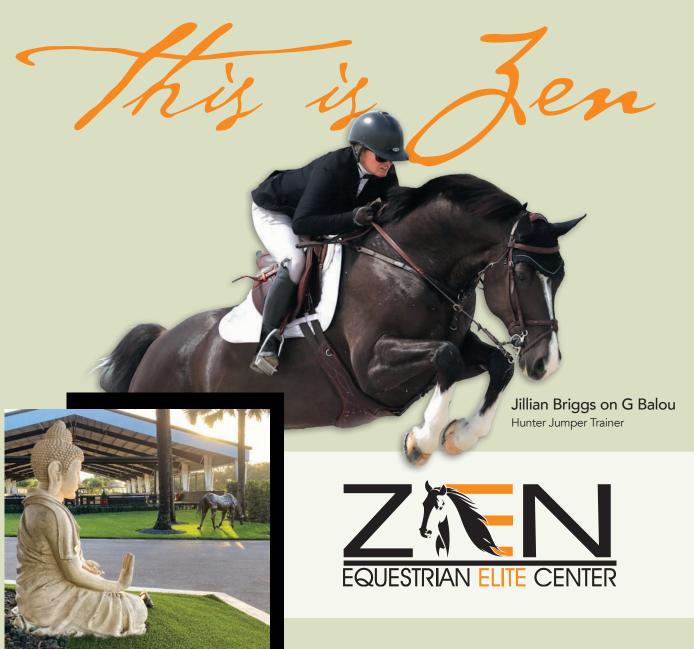

Horse section may be combined with the Children's Hunter Pony, when there are fewer than three (3) entries in either section. Alternatively, the Children's Hunter Horse section may be combined with the Adult Amateur section when there are fewer than three (3) entries in either section. The Children's Hunter (horse & pony) section may be combined with the Adult Amateur section when there are fewer than three (3) entries in either section. When sections are combined and there are more than 24 total entries, the sections must be divided utilizing a Floating split, or a California split to create an even division of entries.

#### Awards:

Zone Horse of the Year Awards will be presented annually to the following sections:

- Children's Hunter Horse 14 & Under
- Children's Hunter Horse 15-17



Zen Elite Equestrian Center, located in Southwest Ranches, Florida is everything the name suggests and much more. The state-of-the-art facility hosts

a spacious covered arena, two huge outdoor arenas and a full rehab/spa for equines. From the cascading waterfalls in the rider's lounge, to its peaceful statues and inviting gardens, Zen Elite Equestrian Center envelops visitors in a spa-like relaxed atmosphere.

But Zen Elite is more than just soothing to the soul. The facility is unique in its scope, hosting grassroots dressage and jumping lesson programs in the same arenas where international trainers are preparing for national and world competitions.

Owner, Heidi Humphries' vision is legendary, in that it supports the future of horse sport in the spa-like serene atmosphere that is Zen